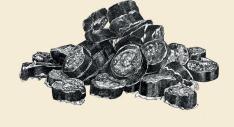

## ESSENTIAL FINEST SLICED LAMB & BLACKBERRY 110G

Fair warning! Once you start using FINEST SLICED as a training reward, you'll never go back. Succulent, super-thin slices of lamb and blackberry, roughly 0.5 cm in size. This is a luxurious training treat if ever there was one. Handmade and air-dried in England - what a reward!